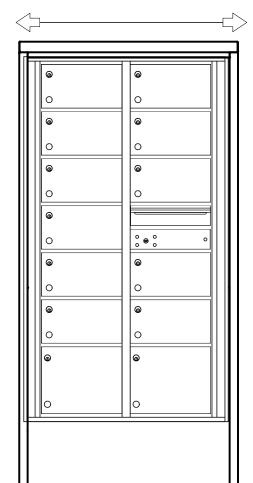

# **Elevation Dimensions**

Overall Width: 2' 8-11/16"

4C15D-13-D

### **1. Models Used:** (1)4C15D-13-D

2. Installation: depot

3. 4C Finish: tbd, Depot Color: tbd

- 4. Locks: Standard
- 5. Door ld: tbd
- **6.** Matching Standard Attached Trim

# **4C DOOR SIZES**

2 High tenant: 6-1/2" H x 12" W 3 High tenant: 10" H x 12" W 1 High outgoing: 6-1/2" H x 12" W

| ELEVATION: Elevation 7   MAILBOXES                                                                                                            | <b>S:</b> 13   <b>PARCELS:</b> 0 |               |
|-----------------------------------------------------------------------------------------------------------------------------------------------|----------------------------------|---------------|
| PROJECT NAME: USMS                                                                                                                            |                                  | DRAWN BY:     |
| FLORENCE  = CORPORATION  5935 Corporate Drive • Manhattan, KS 66503  www.florencemailboxes.com • 800.275.1747  A GIBRALTAR INDUSTRIES COMPANY | <b>DATE:</b> 12-29-2020          | P.O. NO:      |
|                                                                                                                                               | SCALE: NONE                      | QUOTE NO:     |
|                                                                                                                                               | DRAWING NO.<br>WEB-168144        | SHEET 7 OF 12 |