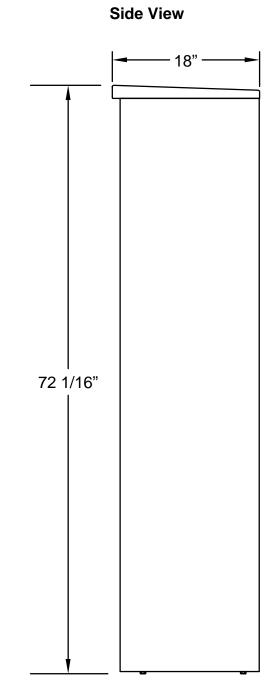

# **Elevation Dimensions**

Overall Width: 2' 8-11/16"



4C15D-13-D





### **1. Models Used:** (1)4C15D-13-D

2. Installation: depot

3. 4C Finish: tbd, Depot Color: tbd

- 4. Locks: Standard
- 5. Door ld: tbd
- **6.** Matching Standard Attached Trim

### Florence versatile™ 4C Mailbox Suites

Florence 4C mailboxes are USPS approved. Your installation/layout must also meet a 1:5 parcel locker to mailbox ratio and installation requirements (see next page) if serviced by the U.S. Postal Service. Please contact your local Post Office© if you have any compliance questions re: your specific project.

### DO NOT SCALE OFF DRAWING

# **4C DOOR SIZES**

2 High tenant: 6-1/2" H x 12" W 3 High tenant: 10" H x 12" W 1 High outgoing: 6-1/2" H x 12" W

| ELEVATION: Elevation 7   MAILBOXES